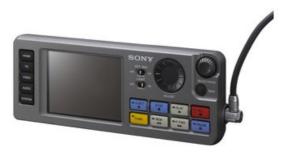

## SRKCP1 Control Panel

Pricing available upon request

UPC: 027242271715

## Overview

The SRK-CP1 Control Panel is an optional accessory for the SR-R4

## Highlights

\* Provides access to all SR-R4 menus including video, audio, timecode and system settings.

\* Control record & playback of files on SRMemory cards.

| Resources                                                         |              |              |
|-------------------------------------------------------------------|--------------|--------------|
| Product Brochure                                                  |              |              |
| Description:                                                      | Release Date | Type/Size    |
| SRMASTER Family Brochure –<br>HD to 4K Mastering Quality<br>Files |              | pdf / 1,613K |