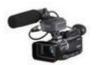

## Product Information



# VCT-PG11RMB

Tripod

The VCT-PG11RMB is a tripod suitable for camcorders such as the DSR-PD170P, HVR-Z1E and HVR-A1E and includes the RM-1BP remote commander. Connected via LANC, this allows camera zoom, focus and recording

without the need to press these controls directly on the camera. The tripod is height adjustable and features a 75mm diameter ball leveller capable of holding up to 5kg of load.

### **Compatible Products**

#### HDV



HVR-A1E HDV 1/3" CMOS Palm Camcorder



#### HVR-Z1E

HDV 1/3" 3CCD Handheld Camcorder



#### HVR-HD1000E

HDV 1/2.9-inch ClearVid CMOS Shoulder Mount Camcorder



HVR-V1E

Compact HDV Camcorder



#### HVR-Z5E

1/3-inch 3 ClearVid CMOS Professional HDV Camcorder



#### HVR-Z7E

HDV Handheld Camcorder with interchangeable lens