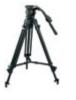

# VCT-PG11RMB

Tripod

The VCT-PG11RMB is a tripod suitable for camcorders such as the DSR-PD170P, HVR-Z1E and HVR-A1E and includes the RM-1BP remote commander. Connected via LANC, this allows camera zoom, focus and recording

without the need to press these controls directly on the camera. The tripod is height adjustable and features a 75mm diameter ball leveller capable of holding up to 5kg of load.