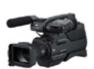

## Product Information



# VCT-PG11RMB

Tripod

The VCT-PG11RMB is a tripod suitable for camcorders such as the DSR-PD170P, HVR-Z1E and HVR-A1E and includes the RM-1BP remote commander. Connected via LANC, this allows camera zoom, focus and recording

without the need to press these controls directly on the camera. The tripod is height adjustable and features a 75mm diameter ball leveller capable of holding up to 5kg of load.

### **Compatible Products**

#### HDV



HVR-A1E HDV 1/3" CMOS Palm Camcorder



#### HVR-Z1E

HDV 1/3" 3CCD Handheld Camcorder



#### HVR-HD1000E

HDV 1/2.9-inch ClearVid CMOS Shoulder Mount Camcorder



HVR-V1E

Compact HDV Camcorder



#### HVR-Z5E

1/3-inch 3 ClearVid CMOS Professional HDV Camcorder



#### HVR-Z7E

HDV Handheld Camcorder with interchangeable lens