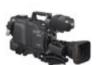

## SONY



# VCT-U14

TRIPOD ATTACHMENT FOR VIDEO CAMERA

Dimensions: 282 (W) 3 27 (H) 3 80 (D) mm (11 1/8 3 11/8

3 3 1/4 inches) Mass: Approx. 900 g (2 lb)

# **Compatible Products**

### **Multi-purpose Cameras**



HDC-X310

HD Multi Purpose Camera (without lens)



HDC-X310K

HD Multi-purpose Camera (with Lens)

### **HDV**



HVR-S270E

HDV Shoulder-mount Camcorder with interchangeable lens

#### **DXC** series



DXC-D50PH

Top of the range professional digital camera, camera body only



DXC-D55PH

Professional digital video camera. 4:3 and 4:3/16:9 switch-able versions. With optional accessory packs.

#### **DXC-D35WSP**

The top of the range 16:9 Professional Digital Camera.