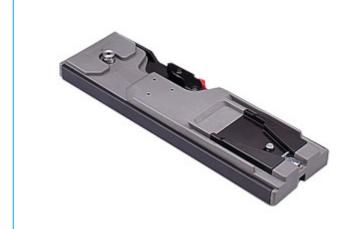

# VCT-U14

TRIPOD ATTACHMENT FOR VIDEO CAMERA

Dimensions: 282 (W) 3 27 (H) 3 80 (D) mm (11 1/8 3 11/8

3 3 1/4 inches) Mass: Approx. 900 g (2 lb)