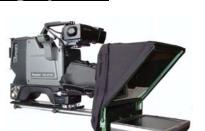

## 8" Portable On-Camera Flat Panel Prompting System

## Features:

- > NEW Configurations for use with ANY ENG or DV camera – hand held, tripod mount or Steadicam™
- > HD Lens and camera ready
- > Standard 300 nit brightness OR 1400 nit HB upgrade for outdoor use
- ➤ Use 15+ ft away
- Unique Fold and Go semi-rigid hood
- Complete system weighs only 4 lbs (1.81kg)
- > Display any image with built-in image reverse
- Special input cable with professional connectors
- QuickMount system for simple on and off
- v12v Battery operable