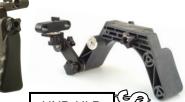

## Features:

- > NEW Configurations for use with ANY ENG or DV camera – hand held, tripod mount or Steadicam™
- > HD Lens and camera ready
- > Standard 300 nit brightness OR 1400 nit HB upgrade for outdoor use
- ➤ Use 15+ ft away
- Unique Fold and Go semi-rigid hood
- Complete system weighs only 4 lbs (1.81kg)
- > Display any image with built-in image reverse
- Special input cable with professional connectors
- QuickMount system for simple on and off
- v12v Battery operable

## Includes:

- 8" (20.3 cm) LCD Flat Panel Prompter Monitor (Composite/S-Video inputs)
- FOLD & GO Lightweight LensView Assembly (Folding Frame and Hood, Beamsplitter, Conical Mask and side flaps)
- Sliding Mount Assembly (Counterbalancing Plate and Mounting Bracket)
- 2" Offset Riser

Included

**RIS020** 2" riser for DV cams

**DV8-ENG ENGCamera** mounting plate and 6" rods

Shoulder pad and grip

**CBGLCD** 5 lb counter balance

CFPS150 Battery adapter plate