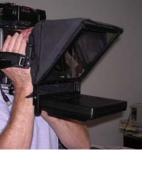

## Features:

- > NEW Configurations for use with ANY ENG or DV camera – hand held, tripod mount or Steadicam™
- > HD Lens and camera ready
- > Standard 300 nit brightness OR 1400 nit HB upgrade for outdoor use
- ➤ Use 15+ ft away
- Unique Fold and Go semi-rigid hood
- Complete system weighs only 4 lbs (1.81kg)
- > Display any image with built-in image reverse
- Special input cable with professional connectors
- QuickMount system for simple on and off
- v12v Battery operable