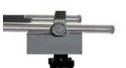

## Includes:

- 8" (20.3 cm) LCD Flat Panel Prompter Monitor (Composite/S-Video inputs)
- FOLD & GO Lightweight LensView Assembly (Folding Frame and Hood, Beamsplitter, Conical Mask and side flaps)
- Sliding Mount Assembly (Counterbalancing Plate and Mounting Bracket)
- 2" Offset Riser

Included

**RIS020** 2" riser for DV cams

**DV8-ENG ENGCamera** mounting plate and 6" rods

Shoulder pad and grip

**CBGLCD** 5 lb counter balance

CFPS150 Battery adapter plate