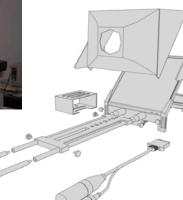

## Includes:

- 8" (20.3 cm) LCD Flat Panel Prompter Monitor (Composite/S-Video inputs)
- FOLD & GO Lightweight LensView Assembly (Folding Frame and Hood, Beamsplitter, Conical Mask and side flaps)
- Sliding Mount Assembly (Counterbalancing Plate and Mounting Bracket)
- 2" Offset Riser

Included

**RIS020** 2" riser for DV cams

**DV8-ENG ENGCamera** mounting plate and 6" rods

Shoulder pad and grip

**CBGLCD** 5 lb counter balance

CFPS150 Battery adapter plate