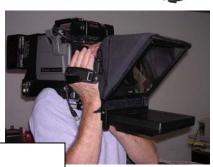

## Features:

- > NEW Configurations for use with ANY ENG or DV camera – hand held, tripod mount or Steadicam™
- > HD Lens and camera ready
- > Standard 300 nit brightness OR 1400 nit HB upgrade for outdoor use
- ➤ Use 15+ ft away
- Unique Fold and Go semi-rigid hood
- Complete system weighs only 4 lbs (1.81kg)
- > Display any image with built-in image reverse
- Special input cable with professional connectors
- QuickMount system for simple on and off
- v12v Battery operable