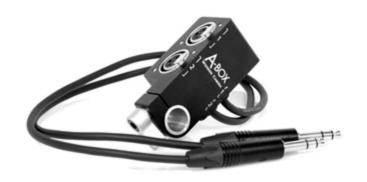

## A-Box (BMC)

(//Cdn3.volusion.com/akmsw.skkga/v/vspfiles/photos

/143900-2.jpg?1464162881)

(//Cdn3.volusion.com/akmsw.skkga/v/vspfiles/photos/143900-2.jpg?1464162881)

## **DESCRIPTION**

IN STOCK Complete purchase by 3pm CST and order will ship same business day.

Made specifically for Blackmagic Design Cinema Camera. A-Box (BMC) adapts industry standard balanced XLR male plugs to 1/4" balanced plugs (female). Highest quality professional grade connectors. Comes with free Bolt On 19mm Rod for attaching to any 1/4-20 threaded hole. Does not provide phantom power.