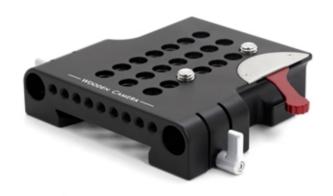

## Bridgeplate (15mm Studio)

(//Cdn3.volusion.com/akmsw.skkga/v/vspfiles

/photos/145300-2.jpg?1465371604)

(//Cdn3.volusion.com/akmsw.skkga/v/vspfiles/photos/145300-2.jpg?1465371604)

ARRI style Bridgeplate with 15mm studio offset spacing (rods spaced 100mm center to center). Solid body/rod clamp construction.

Combine with Universal Baseplate for correct lens height on camera. Use with Easy Riser for correct lens height on RED Epic and Scarlet. Native height for use with RED ONE.