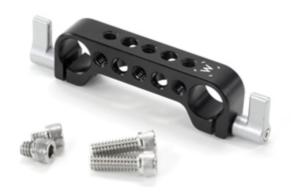

## Rod Clamp (15mm LW)

(//Cdn3.volusion.com/akmsw.skkga/v/vspfiles/photos

/150200-2.jpg?1465811954)

(//Cdn3.volusion.com/akmsw.skkga/v/vspfiles/photos/150200-2.jpg?1465811954)

## DESCRIPTION

IN STOCK Complete purchase by 3pm CST and order will ship same business day.

Rod Clamp (15mm LW) can attach to existing 15mm rods to provide 1/4-20 mounting points. It can also be turned over and bolted to cheeseplates, cages, battery plates, and more. Extremely versatile, compact, and lightweight.

## Includes:

(2)  $1/4-20 \times 1/4$ " screws

(2)  $1/4-20 \times 3/4$ " screws