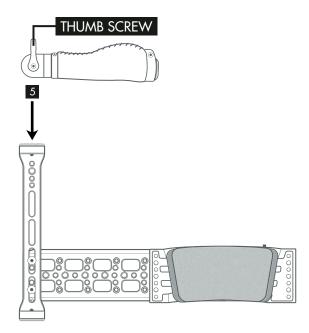

Select HANDLES, attach to CROSSBAR using THUMB SCREWS

 Loosen THUMB SCREWS to adjust HANDLES to desired position

NOTE: THUMB SCREWS can be adjusted by pulling upward and turning to desired position