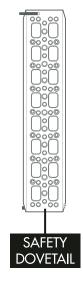

## INSTALLATION

- Select DOVETAIL, locate SAFETY LATCH and find noted 1/4 HOLES as shown below
- Select and locate SIDE A of SHOULDER PAD to find noted 1/4-20 HOLES as shown below
- SAFETY LATCH

  SIDE A