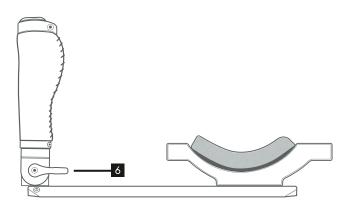

Select HANDLES, attach to CROSSBAR using THUMB SCREWS

 Loosen THUMB SCREWS to adjust HANDLES to desired position

NOTE: THUMB SCREWS can be adjusted by pulling upward and turning to desired position