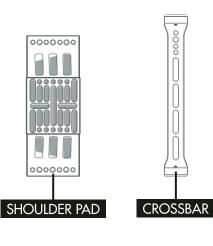

## INSTALLATION

- Select DOVETAIL, locate SAFETY LATCH and find noted 1/4 HOLES as shown below
- Select and locate SIDE A of SHOULDER PAD to find noted 1/4-20 HOLES as shown below
- SAFETY LATCH

  SIDE A

  SIDE B

 With SIDE A facing SAFETY LATCH, align DOVETAIL over SHOULDER PAD as shown below, select 1/4-20x3/8 SOCKET CAPS, tighten with allen wrench

4. Select CROSSBAR and 1/4-20x3/4 SCREWS, align components as shown, tighten to DOVETAIL with allen wrench