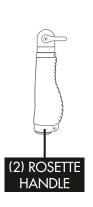

Select HANDLES, attach to CROSSBAR using THUMB SCREWS

 Loosen THUMB SCREWS to adjust HANDLES to desired position

NOTE: THUMB SCREWS can be adjusted by pulling upward and turning to desired position