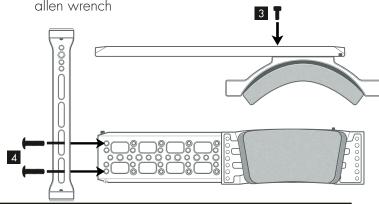

  SIDE B

 With SIDE A facing SAFETY LATCH, align DOVETAIL over SHOULDER PAD as shown below, select 1/4-20x3/8 SOCKET CAPS, tighten with allen wrench

4. Select CROSSBAR and 1/4-20x3/4 SCREWS, align components as shown, tighten to DOVETAIL with allen wrench