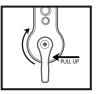

Select HANDLES, attach to CROSSBAR using THUMB SCREWS

 Loosen THUMB SCREWS to adjust HANDLES to desired position

NOTE: THUMB SCREWS can be adjusted by pulling upward and turning to desired position