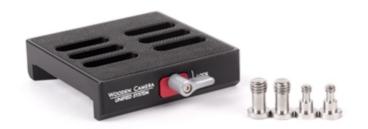

## **Dovetail Clamp**

(//Cdn3.volusion.com/akmsw.skkga/v/vspfiles/photos

/156700-2.jpg?1465824711)

(//Cdn3.volusion.com/akmsw.skkga/v/vspfiles/photos/156700-2.jpg?1465824711)

## DESCRIPTION

Dovetail Clamp adapts any camera system, baseplate, or accessory to an ARRI standard dovetail. Great for use with our Fixed Bases, Quick Bases, Universal Baseplate, and Riser systems.

## Includes:

(2) 3/8-16 low profile screws

(2) 1/4-20 low profile screws