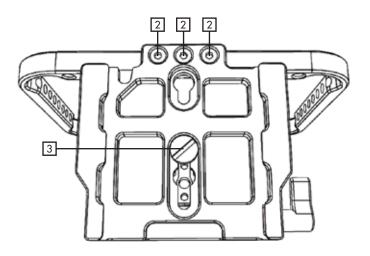

## INSTALLATION

- 1. Align FRAME with "UP" mark away from BASE
- 2. Attach three M4 x 10mm through BASE to FRAME
- 3. Attach one 1/4-20 low profile screw to camera bottom
- 5. Attach three  $M4 \times 10$ mm through TOP to FRAME
- 6. Attach two  $1/4-20 \times 1/2''$  socket cap to camera top