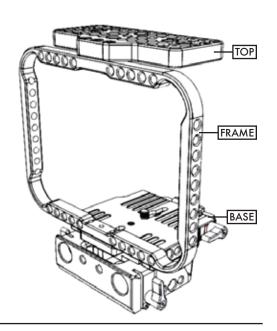

## QUICK CAGE (BMC) + LW

Included:

3mm allen wrench

3/16" allen wrench

(6)  $M4 \times 10$ mm socket cap screws

(2) 1/4-20 low profile screws (1 install, 1 spare)

(2)  $1/4-20 \times 1/2"$  socket cap screws

## INSTALLATION

- 1. Align FRAME with "UP" mark away from BASE
- 2. Attach three M4 x 10mm through BASE to FRAME
- 3. Attach one 1/4-20 low profile screw to camera bottom
- 5. Attach three  $M4 \times 10$ mm through TOP to FRAME
- 6. Attach two  $1/4-20 \times 1/2''$  socket cap to camera top