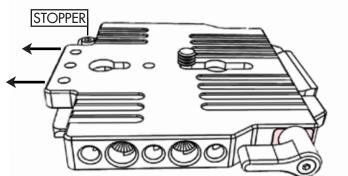

Push BASE until contact is made with STOPPER before tightening thumbscrew.

Final position. Turn thumbscrew clockwise to lock.

PATENT PENDING © Wooden Camera LLC 2011-2013