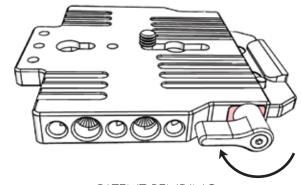

Push BASE until contact is made with STOPPER before tightening thumbscrew.

Final position. Turn thumbscrew clockwise to lock.

PATENT PENDING © Wooden Camera LLC 2011-2013