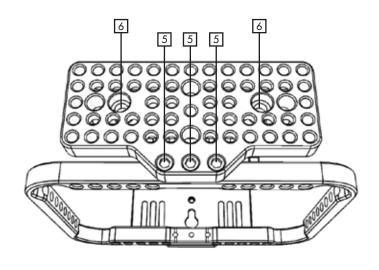

## INSTALLATION

- 1. Align FRAME with "UP" mark away from BASE
- 2. Attach three M4 x 10mm through BASE to FRAME
- 3. Attach one 1/4-20 low profile screw to camera bottom
- 5. Attach three  $M4 \times 10$ mm through TOP to FRAME
- 6. Attach two  $1/4-20 \times 1/2''$  socket cap to camera top