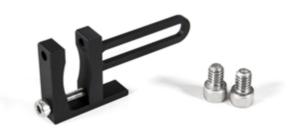

## Cable Clamp

(//Cdn3.volusion.com/akmsw.skkga/v/vspfiles/photos

/163800-2.jpg?1465913702)

(//Cdn3.volusion.com/akmsw.skkga/v/vspfiles/photos/163800-2.jpg?1465913702)

## DESCRIPTION

Cable Clamp is a multi-use clamping mechanism that can provide strain relief for HDMI, BNC, power, and other cables where frequent tugging could cause damage to the camera. Attaches by one or more 1/4-20 screws.

Includes:

(2) 1/4-20 socket cap screws