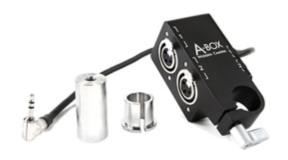

## A-Box (DSLR)

(//Cdn3.volusion.com/akmsw.skkga/v/vspfiles/photos

/174300-2.jpg?1466063346)

(//Cdn3.volusion.com/akmsw.skkga/v/vspfiles/photos/174300-2.jpg?1466063346)

Made for DSLRs and any camera with single 3.5mm input (also referred to as 1/8"). A-Box (DSLR) adapts two industry standard XLR male plugs to one right angle 3.5mm stereo plug. Works best with cameras that allow for Auto Gain Control to be disabled. Highest quality professional grade connectors. Comes with free Bolt On 19mm Rod for attaching to any 1/4-20 threaded hole and 15mm Adapter Bushing for clamping to 15mm rods. This adapter does not provide phantom power.

## Includes:

- (1)  $1/4-20 \times 3/8$ " screw
- (1) Bolt On 19mm Rod
- (1) 15mm Adapter Bushing