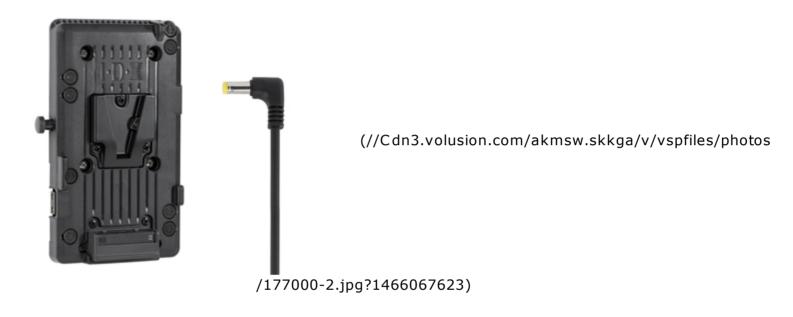

## WC V-Mount (C100, C300, C500)

(//Cdn3.volusion.com/akmsw.skkga/v/vspfiles/photos/177000-2.jpg?1466067623)

Wooden Camera brand V-Mount plate utilizing an IDX V-Mount and C-Series DC connector. Works with Canon C100, C300, and C500. Voltage regulator integrated in the plate provides constant 8.4V to camera.

2x D-Taps on plate provide 12-16V depending on battery connected.

Cable length: 16 inches (40cm)