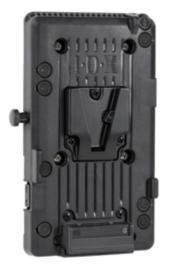

## WC V-Mount (URSA Mini, URSA)

(//Cdn3.volusion.com

/akmsw.skkga/v/vspfiles/photos/191600-2.jpg?1466155393)

(//Cdn3.volusion.com/akmsw.skkga/v/vspfiles/photos/191600-2.jpg?1466155393)

Wooden Camera brand V-Mount plate utilizing an IDX V-Mount and Blackmagic URSA Molex connector.

Blackmagic URSA V-Mount works with all models like Pro, EF, PL, B4, etc.

Special Molex connector attaches directly to back of Blackmagic URSA and is covered by the plate eliminating external cabling.

1x D-Tap ports for accessory power. **Please note** that the reason there is only one D-Tap on this plate is because the position of the BNC connectors on the rear of the URSA prevent you from being able to utilze a second D-Tap.