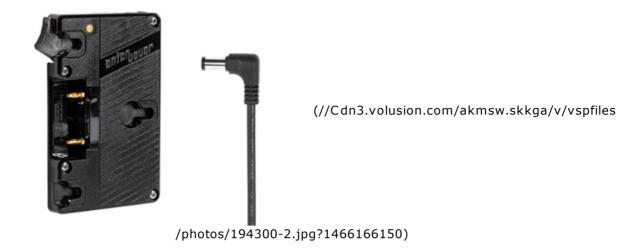

## WC Gold Mount (Sony FS5, FS7)

(//Cdn3.volusion.com/akmsw.skkga/v/vspfiles/photos/194300-2.jpg?1466166150)

Wooden Camera brand Gold Mount plate utilizing an Anton Bauer plate and Sony PXW-FS7 Camera DC connector.

Also works with Sony EX3 cameras.

Cable exits the right side of the plate allowing neat looping and insertion into the camera. Length allows minimal cable excess while still being able to reach positions further away from the camera as necessary. For an adjustable mount system attached to rods, use the Battery Slide (/Product-p/156600.html) or Recorder Slide (/Product-p/191100.html) paired with the appropriate Rod Clamp: Rod Clamp (15mm LW) (/Product-p/150200.html), Rod Clamp (15mm Studio) (/Product-p/150300.html), and Rod Clamp (19mm) (/Product-p/150400.html).

1x D-Tap ports for accessory power.

Cable length: 15 inches (380mm)

## SPECIFICATIONS:

Weight: 87g (0.2 lbs)

Dimensions:  $119.5 \times 84.5 \times 12.7 \text{ mm} (4.7 \times 3.3 \times 0.5 \text{ in})$ 

Custom lengths up to 6ft available at the same price. Send us an email with your requirements: