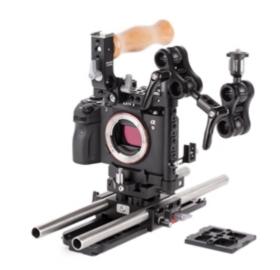

## Sony A7/A9 Unified Accessory Kit (Advanced)

(//Cdn3.volusion.com

/akmsw.skkga/v/vspfiles/photos/246200-2.jpg?1503665573)

(//Cdn3.volusion.com/akmsw.skkga/v/vspfiles/photos/246200-2.jpg?1503665573)

The Sony A7/A9 Unified Accessory Kit (Advanced) is a camera support package designed for the Sony Alpha series cameras. The A7/A9 accessory package features our Unified DSLR Cage (Small) (Http://www.woodencamera.com/unified-dslr-cage-small-p/243600.htm), a form fitting camera cage for secure camera accessory attachment, Unified DSLR 15mm Baseplate (/Product-p/243800.htm), a quick release baseplate that holds two 15mm Rod (12") (/Product-p/142200.html) at the correct lens height, Safety Dovetail (8")

(Https://www.woodencamera.com/product-p/151100.html) which interfaces with the ARRI dovetail slot on the bottom of the Unified Baseplate, and our Ultra Arm Monitor Mount (1/4-20 To 1/4-20, 3") (Https://www.woodencamera.com/product-p/232000.html), an articulating arm with multiple mounting points for accessories.

## Included items:

Unified DSLR Cage (Small)

(Http://www.woodencamera.com/unified-dslr-cage-small-p/243600.htm)Unified DSLR 15mm Baseplate (Https://www.woodencamera.com/product-p/243800.htm)

2× 15mm Rod (12")

(Https://www.woodencamera.com/product-p/142200.html)Ultra Arm Monitor Mount (1/4-20 To 1/4-20, 3")

(Https://www.woodencamera.com/product-p/232000.html)Safety Dovetail (8") (Https://www.woodencamera.com/product-p/151100.html)